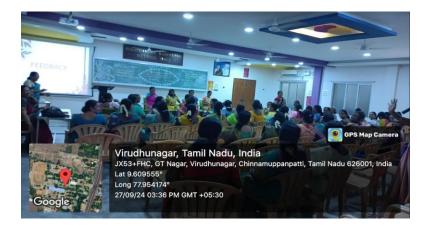

# Administrative Development Programme

Title : Stress Management Techniques

Reference: Letter from Inner Wheel Club of Virudhunagar dated: 20.09.2024.

We wish to bring to your kind notice that the Internal Quality Assurance Cell of our College & Inner Wheel Club of Virudhunagar have planned to organize an Administrative Development Program on "Stress Management Techniques" for Teaching and Non-teaching faculty on 27.09.2024 at 2.00 p.m. in Jegathambal Rajendran Meeting Hall (Library Downstairs). Yogashree. T. Gnanavani has kindly consented to be the resource person.Kindly permit us to invite them and conduct the program.

#### **Internal Quality Assurance Cell**

The Internal Quality Assurance Cell in <u>connection</u> with Inner Wheel Club of Virudhuangar & Inner Wheel Club of Sivakasi have planned to organise an Administrative **Development Program** on "Stress Management Techniques" for the Teaching and Non-Teaching Faculty of our College on 27.09.2024 at 2.00 p.m. in Jegathambal Rajendran Meeting Hall (Library Downstairs). Yogashree T. Gnanavani will be the Resource Person.