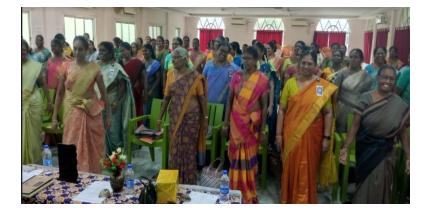

# Administrative Development Programme

Title : Stress Management Techniques

Reference: Letter from Inner Wheel Club of Virudhunagar dated: 20.09.2024.

We wish to bring to your kind notice that the Internal Quality Assurance Cell of our College & Inner Wheel Club of Virudhunagar have planned to organize an Administrative Development Program on "Stress Management Techniques" for Teaching and Non-teaching faculty on 27.09.2024 at 2.00 p.m. in Jegathambal Rajendran Meeting Hall (Library Downstairs). Yogashree. T. Gnanavani has kindly consented to be the resource person.Kindly permit us to invite them and conduct the program.

#### **Internal Quality Assurance Cell**

The Internal Quality Assurance Cell in <u>connection</u> with Inner Wheel Club of Virudhuangar & Inner Wheel Club of Sivakasi have planned to organise an Administrative **Development Program** on "Stress Management Techniques" for the Teaching and Non-Teaching Faculty of our College on 27.09.2024 at 2.00 p.m. in Jegathambal Rajendran Meeting Hall (Library Downstairs). Yogashree T. Gnanavani will be the Resource Person.