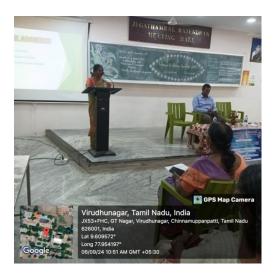

## Department of Commerce (Professional Accounting) in collaboration with

FinEdu Connect, Ernakulam Organise

**Faculty Development Programme** 

Resource Person Mr.Rajesh Babu Rajarathinam **SEBI Trainer** Madurai

Topic: "Techniques to Improve Investment Skills"

Date: 06.09.2024

Time: 10.30 a.m. - 11:30 a.m.

Venue: Jegathambal Rajendran Meeting Hall

Dr.P.Geetha Dr.R.Mahalakshmi

Dr. CMAA. Aruna Devi **Head of the Department**  Dr.M.Ponnien Selvi **IQAC Co-ordinator** 

Dr. S. Cinthana **Principal** 

Ms. Sonia Soman **Event Organiser** 

Dr. S.Chitra Devi Staff- in-Charge