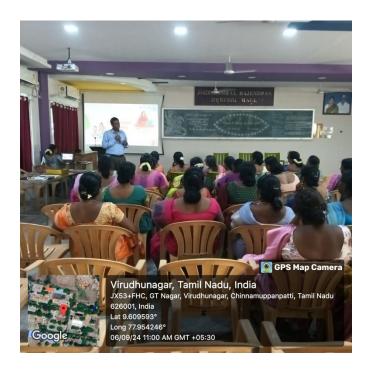

## Department of Commerce (Professional Accounting) in collaboration with

FinEdu Connect, Ernakulam Organise

**Faculty Development Programme** 

Resource Person Mr.Rajesh Babu Rajarathinam **SEBI Trainer** Madurai

Topic: "Techniques to Improve Investment Skills"

Date: 06.09.2024

Time: 10.30 a.m. - 11:30 a.m.

Venue: Jegathambal Rajendran Meeting Hall

Dr.P.Geetha Dr.R.Mahalakshmi

Dr. CMAA. Aruna Devi **Head of the Department**  Dr.M.Ponnien Selvi **IQAC Co-ordinator** 