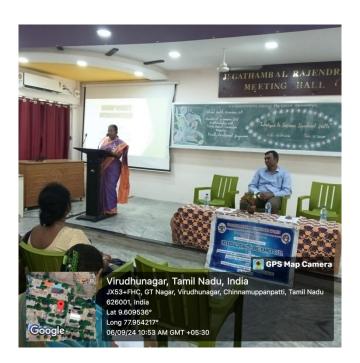

## Department of Commerce (Professional Accounting) in collaboration with

FinEdu Connect, Ernakulam Organise

**Faculty Development Programme** 

Resource Person Mr.Rajesh Babu Rajarathinam **SEBI Trainer** Madurai

Topic: "Techniques to Improve Investment Skills"

Date: 06.09.2024

Time: 10.30 a.m. - 11:30 a.m.

Venue: Jegathambal Rajendran Meeting Hall

Dr.P.Geetha Dr.R.Mahalakshmi

Dr. CMAA. Aruna Devi **Head of the Department**  Dr.M.Ponnien Selvi **IQAC Co-ordinator** 