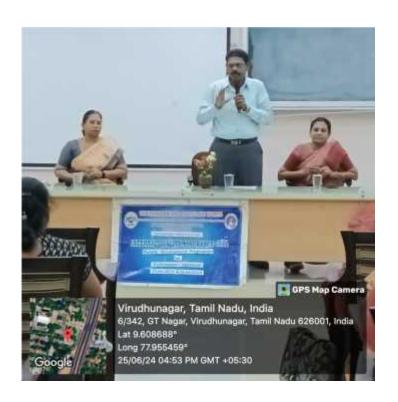

The secretary of the college gave a motivational talk for the teaching faculty members to enrich their knowledge expertise and research calibre. He encouraged them to contribute their research outcome for the betterment of the society. He assured that the managing board will give more financial support for their research projects on considerable basis.

#### Outcome of the programme:

The speech by the Secretary motivated the faculty members to carry out more number of research projects for the betterment of society.

D. Pal-ne R. Marhalalis.

Organisers

M. Ponier Selvi IQAC Coordinator