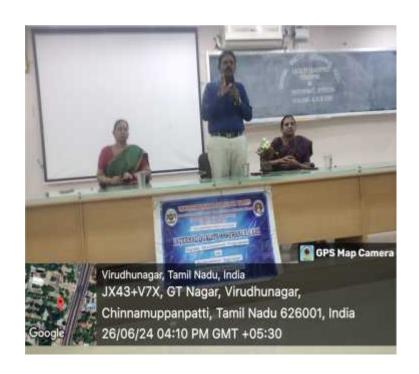

The secretary of the college gave a motivational talk for the teaching faculty members to enrich their knowledge expertise and research calibre. He encouraged them to contribute their research outcome for the betterment of the society. He assured that the managing board will give more financial support for their research projects on considerable basis.

#### Outcome of the programme:

The speech by the Secretary motivated the faculty members to carry out more number of research projects for the betterment of society.

D. Pal-ne R. Marhalalis.

Organisers

M. Ponier Selvi IQAC Coordinator