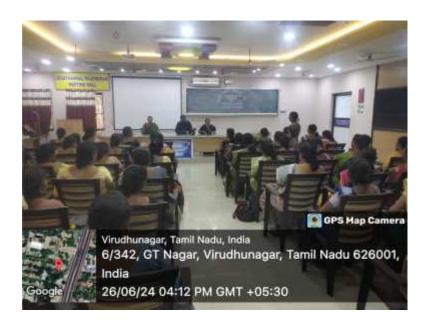

#### Report on Faculty Development Programme

| Topic              | : | Performance Appraisal                                                                                      |  |  |
|--------------------|---|------------------------------------------------------------------------------------------------------------|--|--|
| Secretary,         |   | Thiru.P.C.S.Govindarajaperumal,B.A.,     Secretary,     V.V.Vanniaperumal College for Women, Virudhunagar. |  |  |
|                    |   | Dr.S.Cinthana,     Principal     V.V.Vanniaperumal College for Women, Virudhunagar.                        |  |  |
| Date and Time      | : | 25.06.2024 at 4.30 p.m. & 26.06.2024 at 3.30 p.m.                                                          |  |  |
| Venue              | : | Jegathambal Meeting Hall (Administrative block upstairs)                                                   |  |  |
| No.of Participants | : | 44 participants on 25.06.2024 & 53 participants on 26.06.2024                                              |  |  |