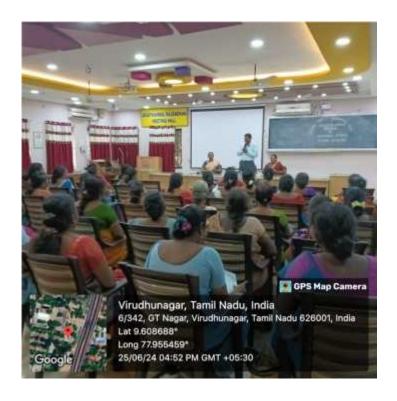

#### Report on Faculty Development Programme

| Topic              | : | Performance Appraisal                                                                                      |  |  |
|--------------------|---|------------------------------------------------------------------------------------------------------------|--|--|
| Secretary,         |   | Thiru.P.C.S.Govindarajaperumal,B.A.,     Secretary,     V.V.Vanniaperumal College for Women, Virudhunagar. |  |  |
|                    |   | Dr.S.Cinthana,     Principal     V.V.Vanniaperumal College for Women, Virudhunagar.                        |  |  |
| Date and Time      | : | 25.06.2024 at 4.30 p.m. & 26.06.2024 at 3.30 p.m.                                                          |  |  |
| Venue              | : | Jegathambal Meeting Hall (Administrative block upstairs)                                                   |  |  |
| No.of Participants | : | 44 participants on 25.06.2024 & 53 participants on 26.06.2024                                              |  |  |