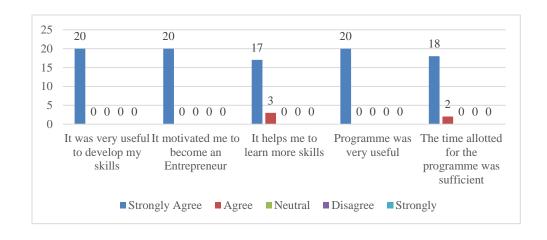

|
|       | skills                    |          |       |         |          |          |
| 4.    | Programme was very        | 20       | -     | -       | -        | -        |
|       | useful                    |          |       |         |          |          |
| 5.    | The time allotted for the | 18       | 2     | -       | -        | -        |
|       | programme was sufficient  |          |       |         |          |          |

It is clear from the table that all the students are satisfied with the statement 'It was very useful to develop my skills', 'It motivated me to become an Entrepreneur 'and 'Programme was very useful', 90% of them feel that the time allotted for the programme was sufficient and 85% of them strongly agree that 'It helps me to learn more skills'.



### Skill Development Programme

19.09.2023 to 23.09.2023