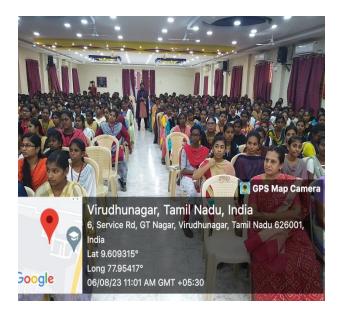

# **Internal Quality Assurance Cell**

**Resource Person:** 

Mrs.Laila Mani Ashokan, Former President, Inner wheel club, Virudhunagar

Topic: Hygiene and Healthy Practices for Women

TIME: 11:00A.M.

DATE: 06.08.2023

#### **CIRCULAR**

The Internal Quality Assurance Cell organizes an Health Awareness Programme for students on 06.08.2023.

| Resource Person | : | Mrs. Lailamani Ashokan<br>Former President<br>Inner Wheel Club<br>Virudhunagar |
|-----------------|---|--------------------------------------------------------------------------------|
| Topic           | : | Hygiene and Healthy Practices for Women                                        |
| Venue           | : | V.V.V.Muthammal Library Meeting Hall                                           |
| Time            | : | 11.00 a.m.                                                                     |