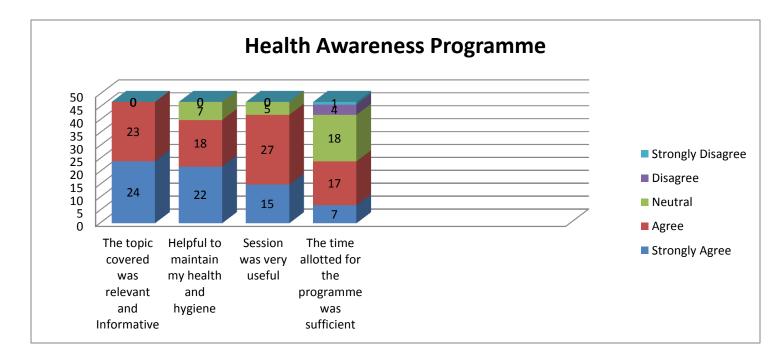

| 1.    | The topic covered was relevant and Informative     | 24       | 23    | -       | -        | -        |
| 2.    | Helpful to maintain my health and hygiene          | 22       | 18    | 7       | -        | -        |
| 3.    | Session was very useful                            | 15       | 27    | 5       | -        | -        |
| 4.    | The time allotted for the programme was sufficient | 7        | 17    | 18      | 4        | 1        |

It is clear from the table that all the students are satisfied with 'the topic covered was relevant and Informative', 85% are satisfied that the session was helpful to maintain their health and hygiene, 89.4% of the students feel that the session was very useful and 51% of them feel that the time allotted for the programme was sufficient.



# Health Awareness Meeting - 06.08.2023