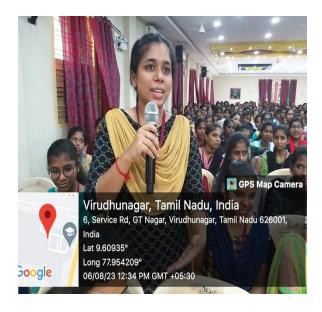

# **Internal Quality Assurance Cell**

**Resource Person:** 

Mrs.Laila Mani Ashokan, Former President, Inner wheel club, Virudhunagar

Topic: Hygiene and Healthy Practices for Women

TIME: 11:00A.M.

DATE: 06.08.2023

#### **CIRCULAR**

The Internal Quality Assurance Cell organizes an Health Awareness Programme for students on 06.08.2023.

| Resource Person | : | Mrs. Lailamani Ashokan<br>Former President<br>Inner Wheel Club<br>Virudhunagar |
|-----------------|---|--------------------------------------------------------------------------------|
| Topic           | : | Hygiene and Healthy Practices for Women                                        |
| Venue           | : | V.V.V.Muthammal Library Meeting Hall                                           |
| Time            | : | 11.00 a.m.                                                                     |