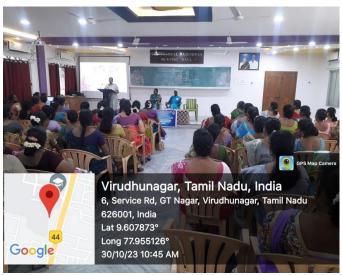

#### **AGENDA**

Date: 30.10.2023

Time: 10.30 a.m.

Prayer

Welcome Address

Dr. S. Cinthana

Coordinator, IQAC

Associate Professor of English

V.V.Vanniaperumal College for Women

Virudhunagar

Special Address

Dr.V.Bhavani,

Former Head,

Department of English,

V.V. Vanniaperumal College for Women,

Virudhunagar

Topic

Committed Attitude - Key to Success

Interaction

Vote of Thanks

Dr. V. Navaneethamani

Associate Professor of English

V.V.Vanniaperumal College for Women

Virudhunagar