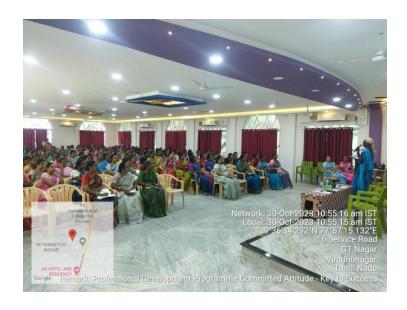

#### REPORT OF THE PROGRAMME

The Internal Quality Assurance Cell of our College organized a Professional Development Programme on "Committed Attitude – Key to Success" for all the Teaching Faculty on 30<sup>th</sup> October 2023 at 10.30 a.m. The Programme began with the welcome address delivered by Dr. S. Cinthana, Associate Professor, Coordinator, IQAC. The Resource person Dr. V. Bhavani, Former Head, Department of English, V.V.Vanniaperumal College for Women, Virudhunagar motivated our faculty by stating the great achievements of the valorous reformers such as Malala Yousafzai, Dr. A.P.J. Abdul Kalam and Bill Gates. She underlined that the observation of the students will be accumulated on lessons only when the code of conduct of the teacher is dignified. She insisted that a teacher should be an Educator, Mentor, Instructor and a parent. She also added that the students should be treated in empathetic manner rather than sympathetic. The teachers came to understand the various roles that have to be adopted to become a successful teacher and the means to refine their attitude towards their profession. The programme ended with the Vote of thanks proposed by Dr. V. Navaneethamani, Associate Professor of English.