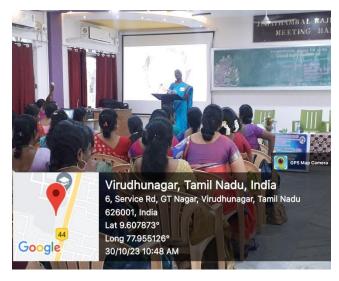

#### CIRCULAR

The Internal Quality Assurance Cell has planned to organise a Professional Development Programme for all the Teaching Faculty on 30<sup>th</sup> October 2023 at 10.30 a.m. in Jegathambal-Rajendran Library Meeting Hall

Dr.V.Bhavani, Former Head, Department of English, V.V.Vanniaperumal College for Women, Virudhunagar has consented to address the faculty on the topic "Committed Attitude – Key to Success".

All are cordially invited.