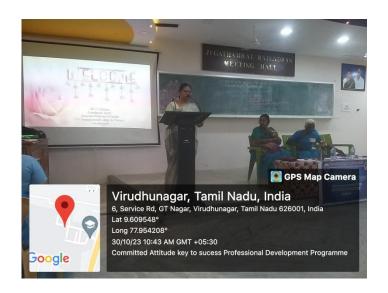

#### CIRCULAR

The Internal Quality Assurance Cell has planned to organise a Professional Development Programme for all the Teaching Faculty on 30<sup>th</sup> October 2023 at 10.30 a.m. in Jegathambal-Rajendran Library Meeting Hall

Dr.V.Bhavani, Former Head, Department of English, V.V.Vanniaperumal College for Women, Virudhunagar has consented to address the faculty on the topic "Committed Attitude – Key to Success".

All are cordially invited.

#### REPORT OF THE PROGRAMME

The Internal Quality Assurance Cell of our College organized a Professional Development Programme on "Committed Attitude – Key to Success" for all the Teaching Faculty on 30<sup>th</sup> October 2023 at 10.30 a.m. The Programme began with the welcome address delivered by Dr. S. Cinthana, Associate Professor, Coordinator, IQAC. The Resource person Dr. V. Bhavani, Former Head, Department of English, V.V.Vanniaperumal College for Women, Virudhunagar motivated our faculty by stating the great achievements of the valorous reformers such as Malala Yousafzai, Dr. A.P.J. Abdul Kalam and Bill Gates. She underlined that the observation of the students will be accumulated on lessons only when the code of conduct of the teacher is dignified. She insisted that a teacher should be an Educator, Mentor, Instructor and a parent. She also added that the students should be treated in empathetic manner rather than sympathetic. The teachers came to understand the various roles that have to be adopted to become a successful teacher and the means to refine their attitude towards their profession. The programme ended with the Vote of thanks proposed by Dr. V. Navaneethamani, Associate Professor of English.