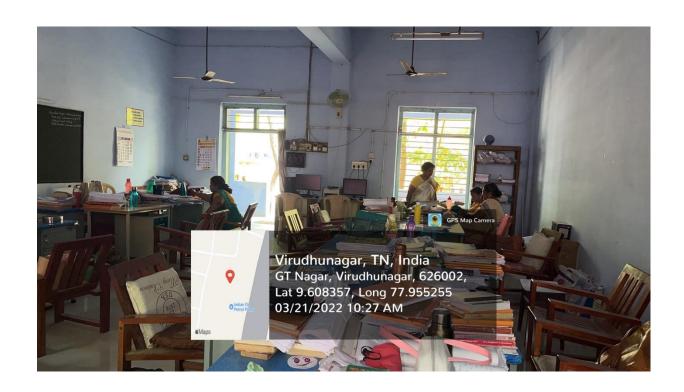

### Electricity Economy Day -21.03.2022 Report

To continue the venture to insist the motto of 'Least power usage, Lasting power storage', and to create awareness on economic energy consumption among young minds, Internal Quality Assurance Cell of our College observed 'Electricity Economy Day' on 21.03.2022. The Programme was organised by the IQAC members, Dr. K. Malarvizhi, Assistant Professor of English and Mrs. R. Subha, Assistant Professor of Home Science. The power supply for all the Academic blocks, Administrative office, Controller of Examinations office, Dean Office and IQAC office was totally restricted from use during 9.30 a.m. – 12.40 p.m. on that day.