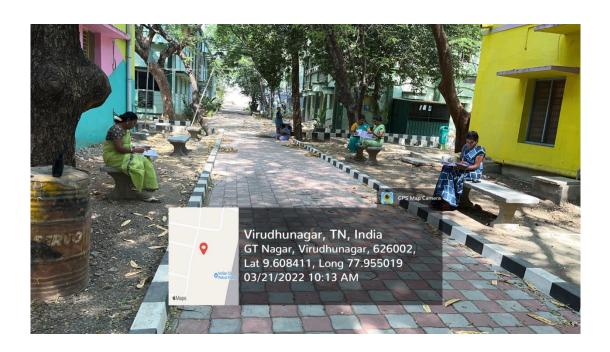

### Electricity Economy Day -21.03.2022 Report

To continue the venture to insist the motto of 'Least power usage, Lasting power storage', and to create awareness on economic energy consumption among young minds, Internal Quality Assurance Cell of our College observed 'Electricity Economy Day' on 21.03.2022. The Programme was organised by the IQAC members, Dr. K. Malarvizhi, Assistant Professor of English and Mrs. R. Subha, Assistant Professor of Home Science. The power supply for all the Academic blocks, Administrative office, Controller of Examinations office, Dean Office and IQAC office was totally restricted from use during 9.30 a.m. – 12.40 p.m. on that day.