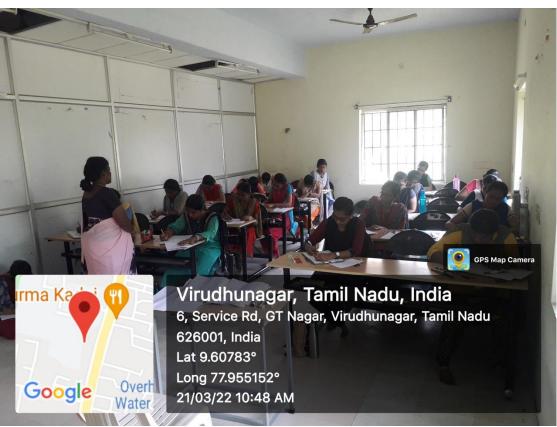

### Electricity Economy Day -21.03.2022 Report

To continue the venture to insist the motto of 'Least power usage, Lasting power storage', and to create awareness on economic energy consumption among young minds, Internal Quality Assurance Cell of our College observed 'Electricity Economy Day' on 21.03.2022. The Programme was organised by the IQAC members, Dr. K. Malarvizhi, Assistant Professor of English and Mrs. R. Subha, Assistant Professor of Home Science. The power supply for all the Academic blocks, Administrative office, Controller of Examinations office, Dean Office and IQAC office was totally restricted from use during 9.30 a.m. – 12.40 p.m. on that day.