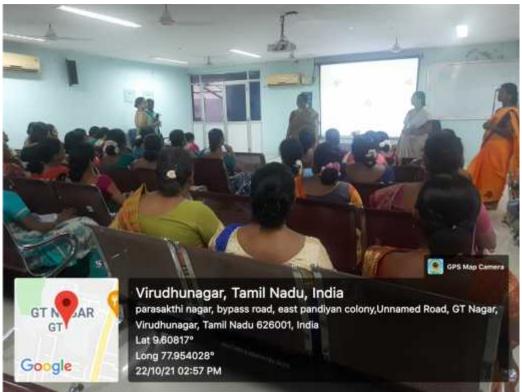

### Special Meeting

The Internal Quality Assurance Cell of our college organized a special meeting in MBA Meeting Hall to discuss about Data collection and updation in the Departments and Forums on 22.10.2021 from 02.30 p.m. – 03.30 p.m. The Liaison Officers of all departments and the Staff-in-charge of various service and support forums participated in the meeting. Dr. S. Cinthana, Senior IQAC member and Assistant Professor of English, V.V.Vanniaperumal College for Women, Virudhunagar interacted with the faculty gathered in the meeting. She discussed regarding the data already entered in AQAR mail drive and she also enquired about the difficulties met by them during the entry. Furthermore, she suggested that the association meetings and competitions conducted shall be included in Criteria I under activities conducted to promote the Employability/ Entrepreneurship skills in the students.

The Liaison Officers and the Staff-in-charge of various service and support forums came out with few queries and Dr. R. Barani, IQAC Co-ordinator and Associate Professor of Computer Science, V.V.Vanniaperumal College for Women, Virudhunagar clarified their doubts. She deliberated on the revised format of data collection and updation of data in the respective drive of Departments and Forums. Moreover, she requested that the organized programme report should be uploaded on or before every Saturday of the week in their drive. She interpreted how to overcome the deletion of data and evidences in AQAR drive. She also insisted the usage of extra sheet for entering the left out data. Later, the meeting came to an end.

# **Photo Gallery**