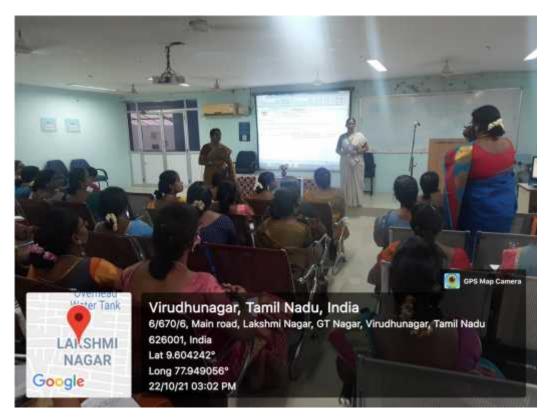

### Special Meeting

The Internal Quality Assurance Cell of our college organized a special meeting in MBA Meeting Hall to discuss about Data collection and updation in the Departments and Forums on 22.10.2021 from 02.30 p.m. – 03.30 p.m. The Liaison Officers of all departments and the Staff-in-charge of various service and support forums participated in the meeting. Dr. S. Cinthana, Senior IQAC member and Assistant Professor of English, V.V.Vanniaperumal College for Women, Virudhunagar interacted with the faculty gathered in the meeting. She discussed regarding the data already entered in AQAR mail drive and she also enquired about the difficulties met by them during the entry. Furthermore, she suggested that the association meetings and competitions conducted shall be included in Criteria I under activities conducted to promote the Employability/ Entrepreneurship skills in the students.

The Liaison Officers and the Staff-in-charge of various service and support forums came out with few queries and Dr. R. Barani, IQAC Co-ordinator and Associate Professor of Computer Science, V.V.Vanniaperumal College for Women, Virudhunagar clarified their doubts. She deliberated on the revised format of data collection and updation of data in the respective drive of Departments and Forums. Moreover, she requested that the organized programme report should be uploaded on or before every Saturday of the week in their drive. She interpreted how to overcome the deletion of data and evidences in AQAR drive. She also insisted the usage of extra sheet for entering the left out data. Later, the meeting came to an end.

# **Photo Gallery**