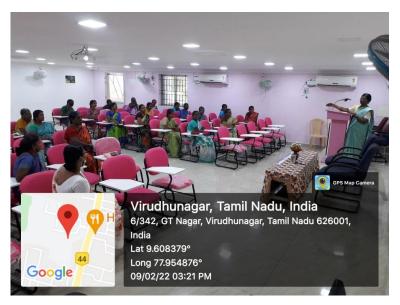

#### REPORT

The Internal Quality Assurance Cell conducted a Personality Development Programme for non-teaching faculty on 09.02.2022. Dr.M.Geetha, Dean of Student Endeavours, Associate Professor and Head, Department of History delivered a talk on "Work Place Etiquettes". Nearly thirty non-teaching staff of our college participated in the Programme.

The Programme began with a prayer song, sung by the support staff, Mrs. P. Rajapriya and Mrs. N. Murugeshwari. Dr. R. Barani, Coordinator, IQAC welcomed the gathering. During the special address, Dr. M. Geetha focused on the importance of social ethics in work place. Their dedicated service in keeping the surroundings spic and span was appreciated and at the same time, they were also motivated and guided to work better with coordination and involvement. The speaker quoted few anecdotes and stories to drive home the point clearly. Her speech made the participants realize their significant role in the maintenance of the college campus. The talk altogether was so inspiring that all the 30 participants felt rejuvenated with positive vibes. The response received through feedback proved the successful constructive impact on the support staff to contribute their quality service for the cause of the institution. Towards the end of the Programme the participants came out with few suggestions that would enhance their work culture. The suggestions are as follows: