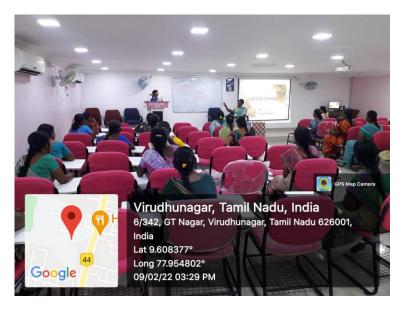

#### REPORT

The Internal Quality Assurance Cell conducted a Personality Development Programme for non-teaching faculty on 09.02.2022. Dr.M.Geetha, Dean of Student Endeavours, Associate Professor and Head, Department of History delivered a talk on "Work Place Etiquettes". Nearly thirty non-teaching staff of our college participated in the Programme.

The Programme began with a prayer song, sung by the support staff, Mrs. P. Rajapriya and Mrs. N. Murugeshwari. Dr. R. Barani, Coordinator, IQAC welcomed the gathering. During the special address, Dr. M. Geetha focused on the importance of social ethics in work place. Their dedicated service in keeping the surroundings spic and span was appreciated and at the same time, they were also motivated and guided to work better with coordination and involvement. The speaker quoted few anecdotes and stories to drive home the point clearly. Her speech made the participants realize their significant role in the maintenance of the college campus. The talk altogether was so inspiring that all the 30 participants felt rejuvenated with positive vibes. The response received through feedback proved the successful constructive impact on the support staff to contribute their quality service for the cause of the institution. Towards the end of the Programme the participants came out with few suggestions that would enhance their work culture. The suggestions are as follows: