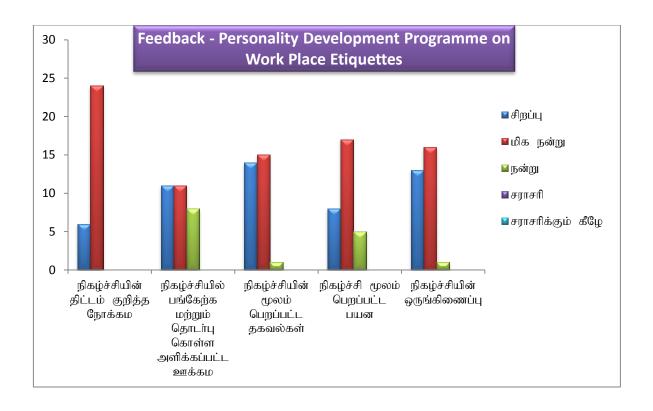

The Programme began with a prayer song, sung by the support staff, Mrs. P. Rajapriya and Mrs. N. Murugeshwari. Dr. R. Barani, Coordinator, IQAC welcomed the gathering. During the special address, Dr. M. Geetha focused on the importance of social ethics in work place. Their dedicated service in keeping the surroundings spic and span was appreciated and at the same time, they were also motivated and guided to work better with coordination and involvement. The speaker quoted few anecdotes and stories to drive home the point clearly. Her speech made the participants realize their significant role in the maintenance of the college campus. The talk altogether was so inspiring that all the 30 participants felt rejuvenated with positive vibes. The response received through feedback proved the successful constructive impact on the support staff to contribute their quality service for the cause of the institution. Towards the end of the Programme the participants came out with few suggestions that would enhance their work culture. The suggestions are as follows: