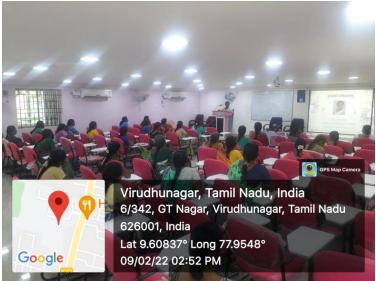

#### REPORT

The Internal Quality Assurance Cell conducted a Personality Development Programme for non-teaching faculty on 09.02.2022. Dr.M.Geetha, Dean of Student Endeavours, Associate Professor and Head, Department of History delivered a talk on "Work Place Etiquettes". Nearly thirty non-teaching staff of our college participated in the Programme.

The Programme began with a prayer song, sung by the support staff, Mrs. P. Rajapriya and Mrs. N. Murugeshwari. Dr. R. Barani, Coordinator, IQAC welcomed the gathering. During the special address, Dr. M. Geetha focused on the importance of social ethics in work place. Their dedicated service in keeping the surroundings spic and span was appreciated and at the same time, they were also motivated and guided to work better with coordination and involvement. The speaker quoted few anecdotes and stories to drive home the point clearly. Her speech made the participants realize their significant role in the maintenance of the college campus. The talk altogether was so inspiring that all the 30 participants felt rejuvenated with positive vibes. The response received through feedback proved the successful constructive impact on the support staff to contribute their quality service for the cause of the institution. Towards the end of the Programme the participants came out with few suggestions that would enhance their work culture. The suggestions are as follows: