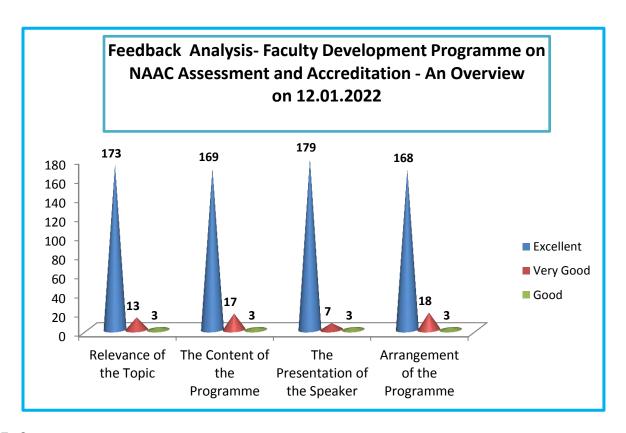

|
| 169              | 17                | 3                                                                                    |
|                  |                   |                                                                                      |
| 179              | 7                 | 3                                                                                    |
|                  |                   |                                                                                      |
| 168              | 18                | 3                                                                                    |
|                  | 173<br>169<br>179 | <ul> <li>173</li> <li>13</li> <li>169</li> <li>17</li> <li>179</li> <li>7</li> </ul> |



#### **Inference:**

Most of the participants were expressed that Relevance of the Topic, The Content of the Programme, The Presentation of the Speaker, Arrangement of the Programme were Excellent.