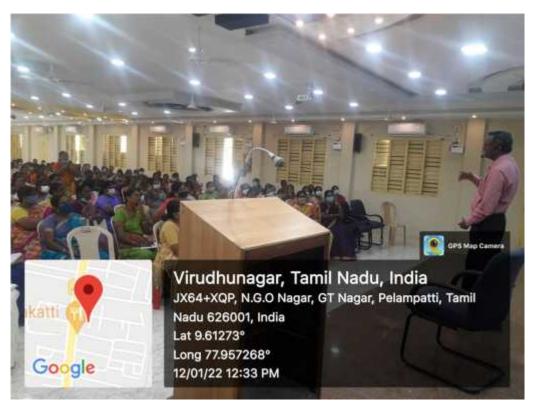

#### **Photo Gallery**

Dr. R. Barani From

Associate Professor of Computer Science & IQAC Coordinator

510cc 5051

V.V.Vanniaperumal College for Women

Virudhunagar

The Secretary To

V.V.Vanniaperumal College for Women