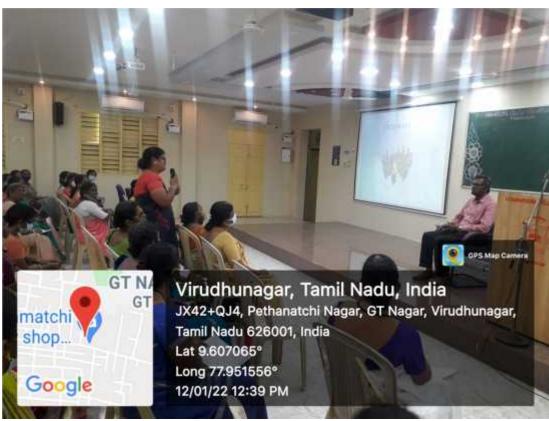

#### **Photo Gallery**

Dr. R. Barani From

Associate Professor of Computer Science & IQAC Coordinator

510cc 5051

V.V.Vanniaperumal College for Women

Virudhunagar

The Secretary To

V.V.Vanniaperumal College for Women