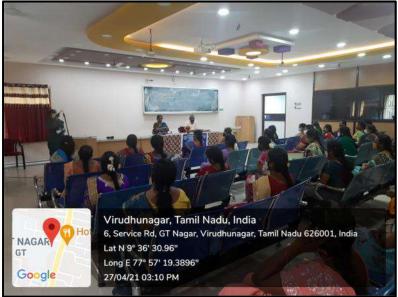

### Effective Office Administration – Methods of filing & Maintenance

The Internal Quality Assurance Cell of V.V.Vanniaperumal College for Women, Virudhunagar organised an Administrative Training Programme on "Effective Office Administration - Methods of filing & Maintenance" for the Support Staff Members on 27.04.2021 at Jegathambal Rajendran Meeting Hall - Administrative Block. The Meeting begun with the prayer song sung by Tmty. R. Usha Devi, M.A., Typist. Dr. B. Nandhini, Assistant Professor of Commerce welcomed the gathering. Our beloved principal, Dr. S.M. Meena Rani highlighted the efficiency and remarkable contribution of our today's chief guest, Thiru. N. Sankaralingam, B.Sc., Manager, V.V. Vanniaperumal College for Women. Thiru. N. Sankaralingam explained elaborately on the systematic methods of filing the data and proper maintenance of files of the various sector. He insisted the importance of proper documentation. He also emphasized on the Time Management. He also advised the staff members to be dedicated and duty consicious. Fifty-five non-teaching staff members participated in the training programme and were highly benefited. The participants clarified their doubts. The session was highly interactive and informative. The programme ended with the vote of thanks proposed by our office assistant Mrs. P. Kalaiselvi.