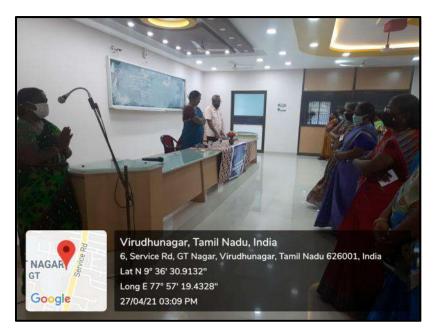

### Effective Office Administration – Methods of filing & Maintenance

The Internal Quality Assurance Cell of V.V.Vanniaperumal College for Women, Virudhunagar organised an Administrative Training Programme on "Effective Office Administration - Methods of filing & Maintenance" for the Support Staff Members on 27.04.2021 at Jegathambal Rajendran Meeting Hall - Administrative Block. The Meeting begun with the prayer song sung by Tmty. R. Usha Devi, M.A., Typist. Dr. B. Nandhini, Assistant Professor of Commerce welcomed the gathering. Our beloved principal, Dr. S.M. Meena Rani highlighted the efficiency and remarkable contribution of our today's chief guest, Thiru. N. Sankaralingam, B.Sc., Manager, V.V. Vanniaperumal College for Women. Thiru. N. Sankaralingam explained elaborately on the systematic methods of filing the data and proper maintenance of files of the various sector. He insisted the importance of proper documentation. He also emphasized on the Time Management. He also advised the staff members to be dedicated and duty consicious. Fifty-five non-teaching staff members participated in the training programme and were highly benefited. The participants clarified their doubts. The session was highly interactive and informative. The programme ended with the vote of thanks proposed by our office assistant Mrs. P. Kalaiselvi.