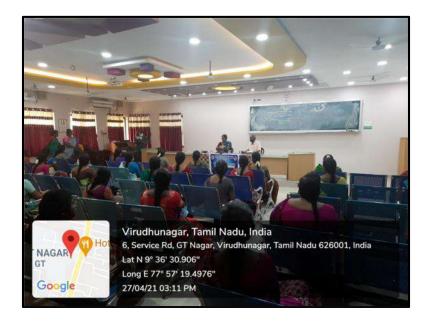

### Effective Office Administration – Methods of filing & Maintenance

The Internal Quality Assurance Cell of V.V.Vanniaperumal College for Women, Virudhunagar organised an Administrative Training Programme on "Effective Office Administration - Methods of filing & Maintenance" for the Support Staff Members on 27.04.2021 at Jegathambal Rajendran Meeting Hall - Administrative Block. The Meeting begun with the prayer song sung by Tmty. R. Usha Devi, M.A., Typist. Dr. B. Nandhini, Assistant Professor of Commerce welcomed the gathering. Our beloved principal, Dr. S.M. Meena Rani highlighted the efficiency and remarkable contribution of our today's chief guest, Thiru. N. Sankaralingam, B.Sc., Manager, V.V. Vanniaperumal College for Women. Thiru. N. Sankaralingam explained elaborately on the systematic methods of filing the data and proper maintenance of files of the various sector. He insisted the importance of proper documentation. He also emphasized on the Time Management. He also advised the staff members to be dedicated and duty consicious. Fifty-five non-teaching staff members participated in the training programme and were highly benefited. The participants clarified their doubts. The session was highly interactive and informative. The programme ended with the vote of thanks proposed by our office assistant Mrs. P. Kalaiselvi.