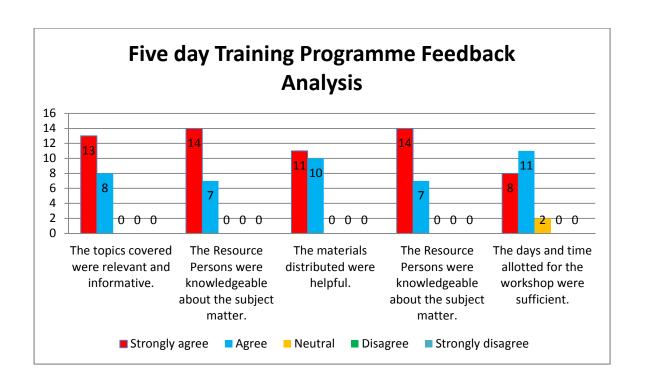

rongly agree | Agree | Neutral | Disagree | Strongly disagree |
|-------|----------------------------------------------------------------------|----------------|-------|---------|----------|-------------------|
| 1.    | The topic covered was relevant and informative.                      | 18             | 7     | -       | -        | -                 |
| 2.    | The programme experience will help to do my office work efficiently. | 14             | 11    | -       | -        | -                 |
| 3.    | The Speaker was knowledgeable about the subject matter.              | 19             | 6     | -       | -        | -                 |
| 4.    | The time allotted for the programme was sufficient.                  | 8              | 17    | -       | -        | -                 |