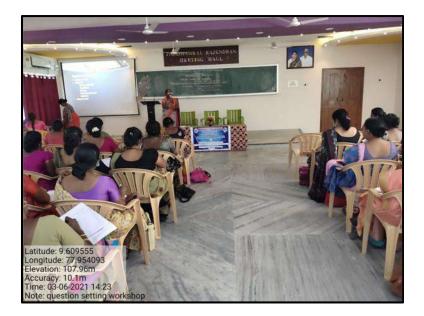

#### Setting Effective Question Papers for testing higher order knowledge levels of Science Students - 06.03.2021

The Internal Quality Assurance Cell and Office of the Controller of Examinations of our college organizes a workshop on "Setting Effective Question Papers for testing higher order knowledge levels of Science Students" for the Science department Staff Members on 06.03.2021 at Jegathambal- Rajendran Meeting Hall (Downstairs). Mrs. A. Prasanna, Assistant Professor of Chemistry welcomed the gathering and introduced the chief guest. The Resource Person Mrs. E. Ponmalar, B.E.(Hons).,MCA.,M.Phil., Controller of Examinations, S.F.R College for Women, (Autonomous), Sivakasi discussed about the method of taking K level questions in different subjects. She explained the different k level questions with examples. She insisted that all K level questions can be taken with any topic depending on the strength of the knowledge of the question setter. She explained that the K level questions will make the students to think and answer the questions. All the science staff members participated in this workshop and were highly benefited. They found the session to be interactive and informative. Dr. C. Amirtha Selvi, Assistant Professor & Head Department of Commerce (Computer Applications) proposed the Vote of Thanks.