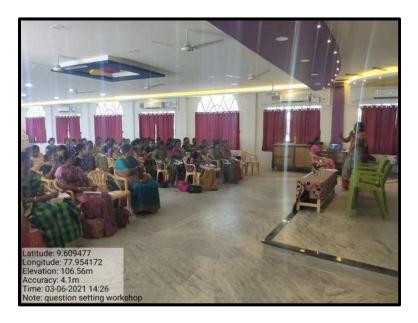

#### Setting Effective Question Papers for testing higher order knowledge levels of Science Students - 06.03.2021

The Internal Quality Assurance Cell and Office of the Controller of Examinations of our college organizes a workshop on "Setting Effective Question Papers for testing higher order knowledge levels of Science Students" for the Science department Staff Members on 06.03.2021 at Jegathambal- Rajendran Meeting Hall (Downstairs). Mrs. A. Prasanna, Assistant Professor of Chemistry welcomed the gathering and introduced the chief guest. The Resource Person Mrs. E. Ponmalar, B.E.(Hons).,MCA.,M.Phil., Controller of Examinations, S.F.R College for Women, (Autonomous), Sivakasi discussed about the method of taking K level questions in different subjects. She explained the different k level questions with examples. She insisted that all K level questions can be taken with any topic depending on the strength of the knowledge of the question setter. She explained that the K level questions will make the students to think and answer the questions. All the science staff members participated in this workshop and were highly benefited. They found the session to be interactive and informative. Dr. C. Amirtha Selvi, Assistant Professor & Head Department of Commerce (Computer Applications) proposed the Vote of Thanks.