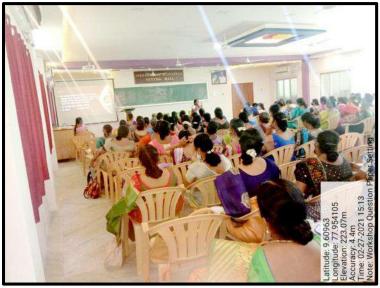

#### Workshop on Question Paper Setting

#### 27.02.2021

The Internal Quality Assurance Cell and Office of the Controller of Examinations of our college organizes a workshop on question paper setting at Jegathambal Rajendran Library Meeting Hall (Downstairs) on 27.02.2021 at 2.00 p.m. to 4.00 p.m. The programme exclusively arranged for all the Arts and Computer discipline faculty members. The programme began with the Welcome Address delivered by Dr. G. Karthigai Lakshmi, Associate Professor& Head, Controller of Examinations. Mrs. E. Ponmalar, B.E(Hons).,MCA.,M.Phil., Controller of Examinations, SFR College for Women (Autonomous), Sivakasi addressed the audience about the process of question paper setting in the OBE pattern. She clearly explained the K levels with proper examples. She showed sample of question papers of various disciplines. She highlighted the suitable words using in the questions. Finally, she ended her speech by stating that 'Zero Defect question papers'. The programme came to an end with the vote of thanks proposed by Dr. C. Amirtha Selvi, Assistant Professor & Head, Deputy Controller of Examination.