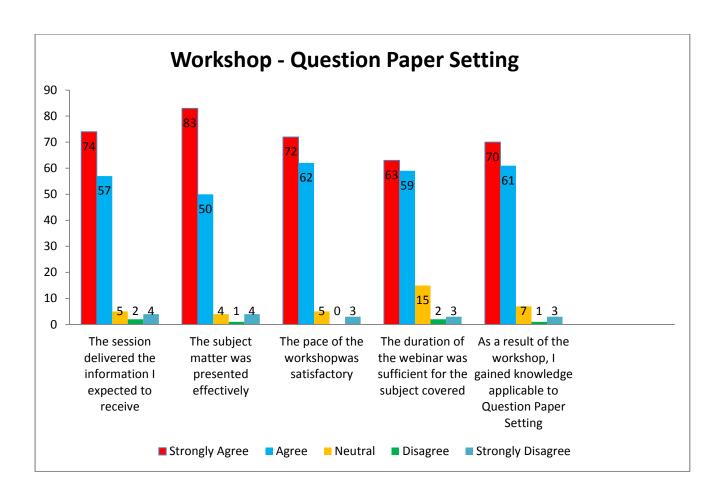

| 57    | 5       | 2        | 4                    |
| 2.    | The subject matter was presented effectively.                                                       | 83                | 50    | 4       | 1        | 4                    |
| 3.    | The pace of the workshop was satisfactory.                                                          | 72                | 62    | 5       | -        | 3                    |
| 4.    | The duration of the workshop was sufficient for the subject covered.                                | 63                | 59    | 15      | 2        | 3                    |
| 5.    | As a result of the workshop, I gained knowledge applicable to the effective Question Paper Setting. | 70                | 61    | 7       | 1        | 3                    |