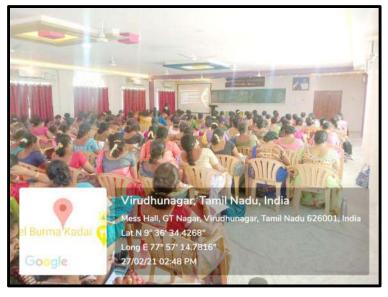

#### CIRCULAR

A workshop on question paper setting has been organized jointly by the IQAC and the Office of Controller of Examinations for all the Arts and Computer Discipline Faulty members on 27.02.2021 from 2.00 p.m. to 4.00 p.m. The aim of the workshop is to sensitize the faculty members to the process of question paper setting that will align assessment of knowledge with learning outcomes. All the faculty members are asked to attend the workshop without fail.

#### 27.02.2021

The Internal Quality Assurance Cell and Office of the Controller of Examinations of our college organizes a workshop on question paper setting at Jegathambal Rajendran Library Meeting Hall (Downstairs) on 27.02.2021 at 2.00 p.m. to 4.00 p.m. The programme exclusively arranged for all the Arts and Computer discipline faculty members. The programme began with the Welcome Address delivered by Dr. G. Karthigai Lakshmi, Associate Professor& Head, Controller of Examinations. Mrs. E. Ponmalar, B.E(Hons).,MCA.,M.Phil., Controller of Examinations, SFR College for Women (Autonomous), Sivakasi addressed the audience about the process of question paper setting in the OBE pattern. She clearly explained the K levels with proper examples. She showed sample of question papers of various disciplines. She highlighted the suitable words using in the questions. Finally, she ended her speech by stating that 'Zero Defect question papers'. The programme came to an end with the vote of thanks proposed by Dr. C. Amirtha Selvi, Assistant Professor & Head, Deputy Controller of Examination.