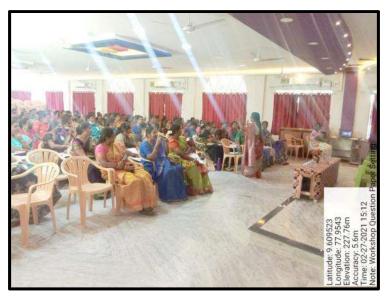

#### Workshop on Question Paper Setting

#### 27.02.2021

The Internal Quality Assurance Cell and Office of the Controller of Examinations of our college organizes a workshop on question paper setting at Jegathambal Rajendran Library Meeting Hall (Downstairs) on 27.02.2021 at 2.00 p.m. to 4.00 p.m. The programme exclusively arranged for all the Arts and Computer discipline faculty members. The programme began with the Welcome Address delivered by Dr. G. Karthigai Lakshmi, Associate Professor& Head, Controller of Examinations. Mrs. E. Ponmalar, B.E(Hons).,MCA.,M.Phil., Controller of Examinations, SFR College for Women (Autonomous), Sivakasi addressed the audience about the process of question paper setting in the OBE pattern. She clearly explained the K levels with proper examples. She showed sample of question papers of various disciplines. She highlighted the suitable words using in the questions. Finally, she ended her speech by stating that 'Zero Defect question papers'. The programme came to an end with the vote of thanks proposed by Dr. C. Amirtha Selvi, Assistant Professor & Head, Deputy Controller of Examination.