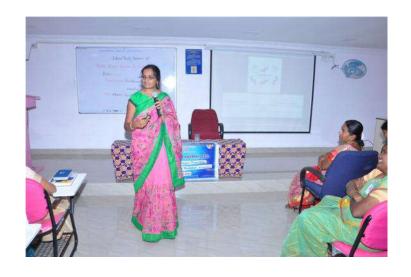

#### WOMEN'S HEALTH AND MENOPAUSE AWARENESS

IQAC organized a Health Awareness Programme for the teaching faculty members on the topic "Women's Health and Menopause Awareness" on 13.01.2020. The Programme exclusively focused on the faculty members above forty years of age encountering the risk of menstrual problems. Dr. B. Nandhini, Assistant Professor of Commerce (SF) welcomed the special guest Dr. S. Banumathy MBBS., M.S (Obstetrics & Gynaecology) Consultant Gynaecologist, Sushrushah Medicare Centre, Nagercoil & trained colposcopist in the International Federation of Cervical Pathology and colposcopy (IAARC - WHO). The guest speaker highlighted the role of oestrogen in women's body and insisted that oestrogen is the sole cause for women's strength and power. She clearly explained the menstrual cycle and the significance of hygiene during mensus period. She emphasized the need and importance of undergoing screening test for cancer, practising regular exercise & balanced diet. She discouraged the removal of uterus and explicated the complications that may result due to hysterectomy. The programme came to an end with the vote of thanks proposed by Dr. B. Subasini, Assistant Professor of Computer Application (PG).