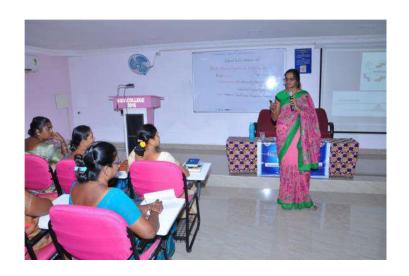

#### WOMEN'S HEALTH AND MENOPAUSE AWARENESS

IQAC organized a Health Awareness Programme for the teaching faculty members on the topic "Women's Health and Menopause Awareness" on 13.01.2020. The Programme exclusively focused on the faculty members above forty years of age encountering the risk of menstrual problems. Dr. B. Nandhini, Assistant Professor of Commerce (SF) welcomed the special guest Dr. S. Banumathy MBBS., M.S (Obstetrics & Gynaecology) Consultant Gynaecologist, Sushrushah Medicare Centre, Nagercoil & trained colposcopist in the International Federation of Cervical Pathology and colposcopy (IAARC - WHO). The guest speaker highlighted the role of oestrogen in women's body and insisted that oestrogen is the sole cause for women's strength and power. She clearly explained the menstrual cycle and the significance of hygiene during mensus period. She emphasized the need and importance of undergoing screening test for cancer, practising regular exercise & balanced diet. She discouraged the removal of uterus and explicated the complications that may result due to hysterectomy. The programme came to an end with the vote of thanks proposed by Dr. B. Subasini, Assistant Professor of Computer Application (PG).