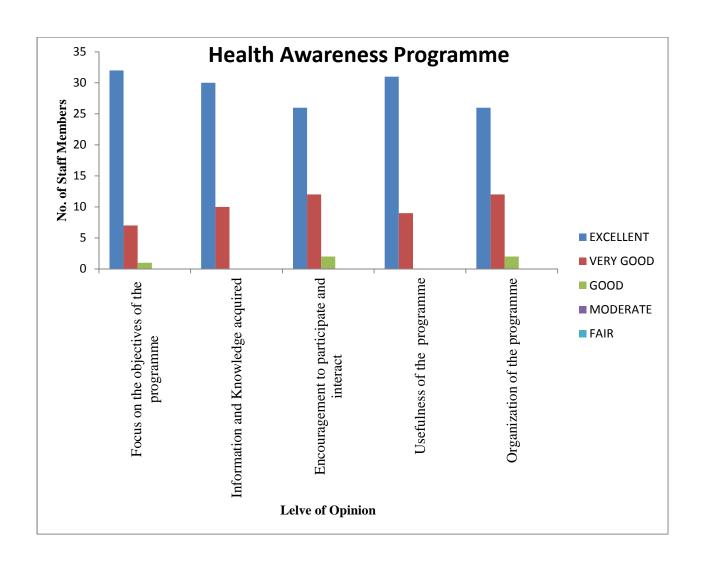

#### WOMEN'S HEALTH AND MENOPAUSE AWARENESS

IQAC organized a Health Awareness Programme for the teaching faculty members on the topic "Women's Health and Menopause Awareness" on 13.01.2020. The Programme exclusively focused on the faculty members above forty years of age encountering the risk of menstrual problems. Dr. B. Nandhini, Assistant Professor of Commerce (SF) welcomed the special guest Dr. S. Banumathy MBBS., M.S (Obstetrics & Gynaecology) Consultant Gynaecologist, Sushrushah Medicare Centre, Nagercoil & trained colposcopist in the International Federation of Cervical Pathology and colposcopy (IAARC - WHO). The guest speaker highlighted the role of oestrogen in women's body and insisted that oestrogen is the sole cause for women's strength and power. She clearly explained the menstrual cycle and the significance of hygiene during mensus period. She emphasized the need and importance of undergoing screening test for cancer, practising regular exercise & balanced diet. She discouraged the removal of uterus and explicated the complications that may result due to hysterectomy. The programme came to an end with the vote of thanks proposed by Dr. B. Subasini, Assistant Professor of Computer Application (PG).