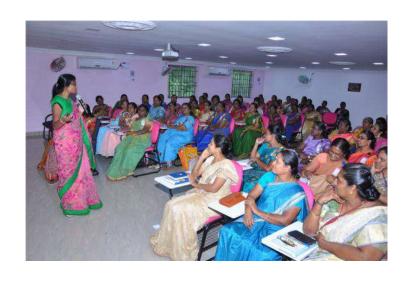

#### WOMEN'S HEALTH AND MENOPAUSE AWARENESS

IQAC organized a Health Awareness Programme for the teaching faculty members on the topic "Women's Health and Menopause Awareness" on 13.01.2020. The Programme exclusively focused on the faculty members above forty years of age encountering the risk of menstrual problems. Dr. B. Nandhini, Assistant Professor of Commerce (SF) welcomed the special guest Dr. S. Banumathy MBBS., M.S (Obstetrics & Gynaecology) Consultant Gynaecologist, Sushrushah Medicare Centre, Nagercoil & trained colposcopist in the International Federation of Cervical Pathology and colposcopy (IAARC - WHO). The guest speaker highlighted the role of oestrogen in women's body and insisted that oestrogen is the sole cause for women's strength and power. She clearly explained the menstrual cycle and the significance of hygiene during mensus period. She emphasized the need and importance of undergoing screening test for cancer, practising regular exercise & balanced diet. She discouraged the removal of uterus and explicated the complications that may result due to hysterectomy. The programme came to an end with the vote of thanks proposed by Dr. B. Subasini, Assistant Professor of Computer Application (PG).