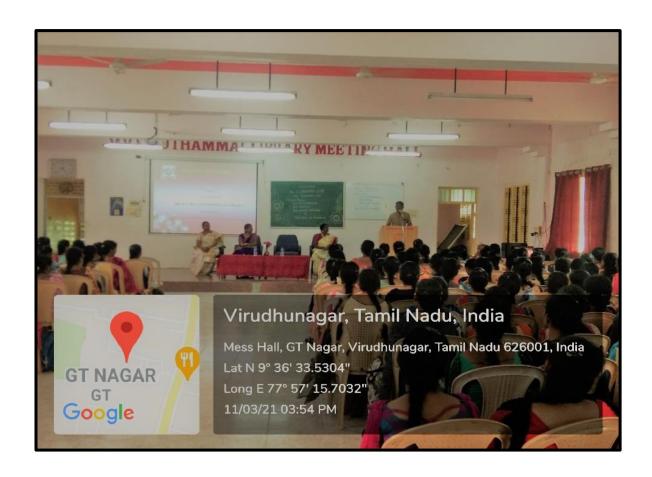

### Consumer Club I & II

Under Part V, Consumer Club organizes a guest lecture on 11.03.2021 at 3.30 p.m.

Resource Person: Mr.R.V. Nallaperumal, B.Com., B.L.,

Joint Secretary,

Joint Advocate Association Committee in Tamil Nadu & Pandicherry,

Virudhunagar.

Topic : "Consumer Law"

Venue : V.V.V. Muthammal Meeting Hall (Library Upstairs)

All are cordially invited.

Dr. (Mrs.) M. Annam Dr. (Mrs.)D.Jeya Priya

Ms.A.Ajitha

STAFF - IN - CHARGE

A. M. Nema Ran'

# REPORT OF THE PROGRAMME

| Topic               | : | Consumer Law                                                                                                      |
|---------------------|---|-------------------------------------------------------------------------------------------------------------------|
| Resource Person(s)  | : | Mr.R.V.Nallaperumal B.Com.,BL., Joint Secretary, Joint Advocate Association Committee in Tamil Nadu & Pondicherry |
| Date and Time       |   | 11-03-2021                                                                                                        |
| Venue               | : | V.V.V.Muthammal Meeting Hall(Upstairs)                                                                            |
| No. of Participants | : | 238                                                                                                               |

A Special Guest Lecture was conducted on the topic "Consumer Law" by the resource person Mr.R.V.Nallaperumal, on 11.03.2021. On that meeting, Sir, stated the procedure to approach consumer court, which deals with cases regarding Consumer Dispute, Conflicts and Grievances and the Judiciary Hearing which will protect the Consumer Rights and stated the procedure of complain filing as well as how to resolving cases, to our Students.