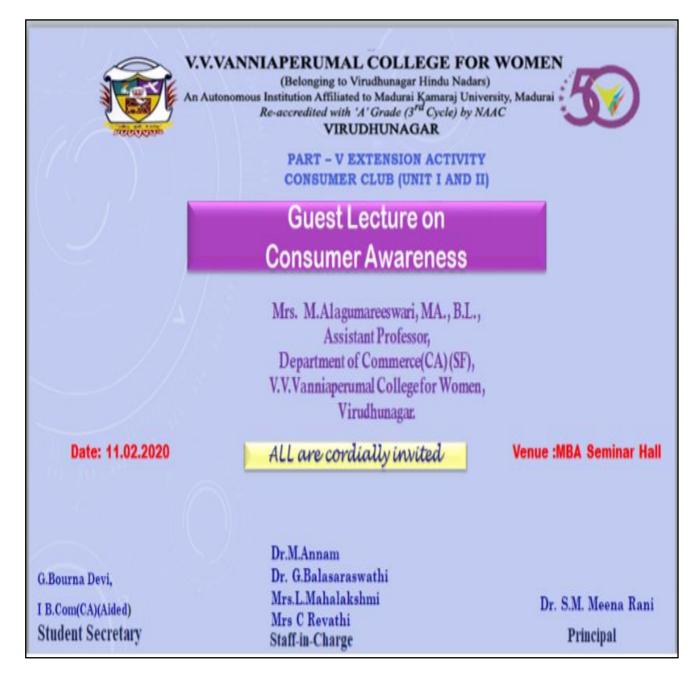

### V.V. VANNIAPERUMAL COLLEGE FOR WOMEN (Belonging to Virudhunagar Hindu Nadars) An Autonomous Institution Affiliated to Madurai Kamaraj University, Madurai *Re-accredited with 'A' Grade by NAAC* VIRUDHUNAGAR - 626 001

### **Consumer Club II**

Under Part V, Consumer Club organizes a guest lecture on 11.02.2020 at 3.30

p.m.

| Resource Person | : | Mrs. M.Alagu Mareeswari.,M.A.,B.L.<br>Assistant Professor,<br>V.V.V.College,<br>Virudhunagar |
|-----------------|---|----------------------------------------------------------------------------------------------|
| Торіс           | : | "Consumer Awareness "                                                                        |

: MBA Seminar Hall

Venue

All are cordially invited.

Dr. (Mrs.) M. Annam Dr. (Mrs.)G.Balasaraswathi Mrs.L.M.Mahalakshmi Mrs.C.Revathi STAFF – IN – CHARGE

AM. Reene

Dr.S.M.Meena Rani PRINCIPAL