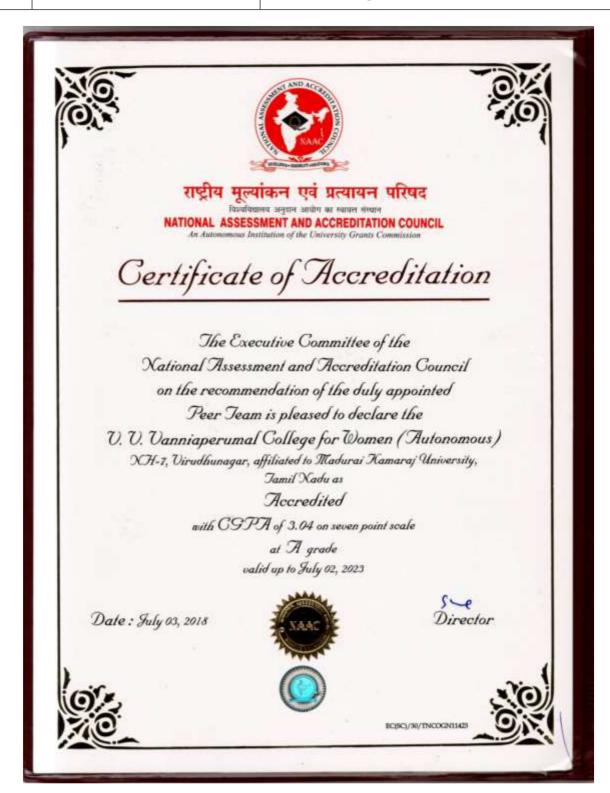

|
| 19 | Accounted audited statement for the last three years:                               | Given in Annexure-IV                                                                                                                                                                                              |
| 20 | Best Practices adopted, if any                                                      | <ul> <li>Swachh Bharat Day</li> <li>Pollution Free Day</li> <li>One Student One Tree</li> <li>Energy Consumption Day</li> <li>Handloom Day</li> </ul>                                                             |

A grade with CGPA of 3.04



# Annexure-I Occupancy Certificate

### FORM-D

Under Sub Section(1) of Section 6 of the Tamil Nadu Public Buildings (Licencing Act 1965 Tamil Nadu Act 13 of 1965).

### LICENCE

### Licence No.08/2016-17

Fees Rs.1000/- Remitted on 01.06.2020 at SBI, Virudhunagar

Licence is renewal to V.V.VANNIAPERUMAL COLLEGE FOR WOMEN-Nadars Abiviruthi Palasarakku Kadai Mahamai Virudhunagar Hindu "M.C.A.Block", S.NO.11/1, Madurai Road, Pelampatti Village, Virudhunagar Taluk & Virudhunagar District for the purpose of accommodation of specified in the statement annexed and subject to the conditions for the period mentioned here under:-

The Period of Validity of the Licence shall be from 01.05.2020 to 30.04.2023.

### STATEMENT TO ACCOMPANY THE LICENSE

| Location the Building<br>(Door Number, Street N